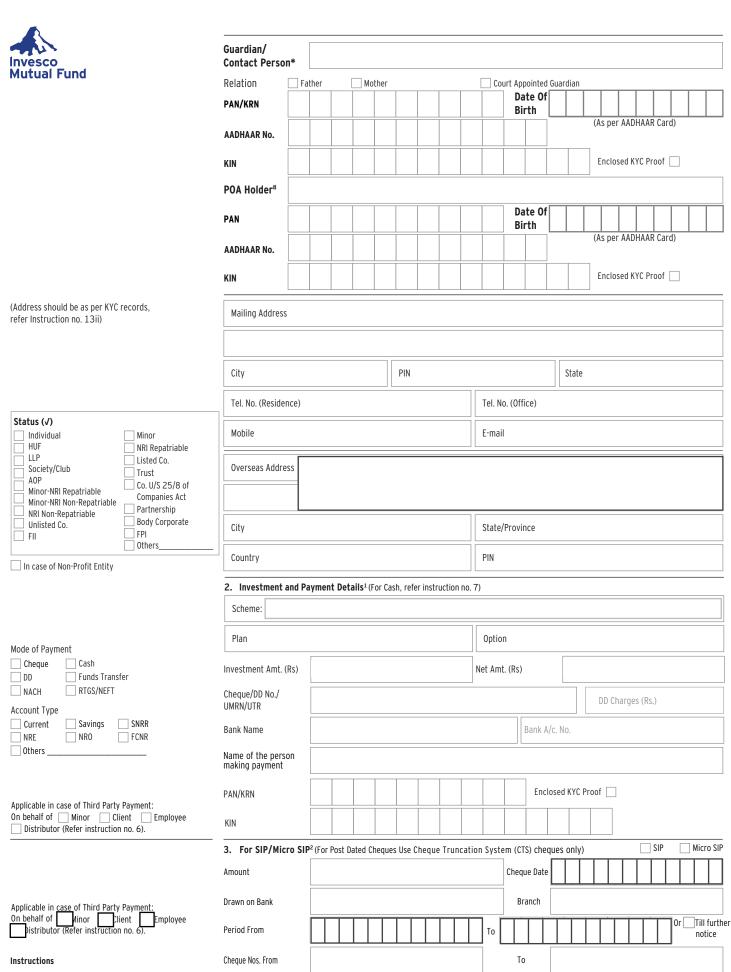

| In case of Guardian, Investor needs to update their gross      |
|----------------------------------------------------------------|
| nnual income, Occupation and other details as provided in      |
| rst/sole holder. Contact Person-In case of non-individual      |
| nvestors only. #If the investment is being made by a           |
| onstituted Attorney, please furnish the details of POA holder. |

Name of the person

making payment

PAN/KRN

Frequency

KIN

KYC Proof Monthly (Default) or Quarterly SIP Date Date of your choice (Jan,Apr,Jul,Oct) (except 29,30,31)

Enclosed

(15<sup>th</sup> Default)